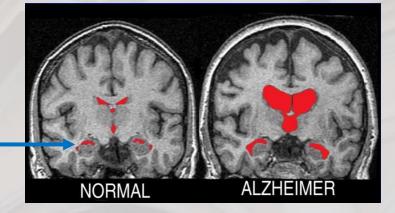

ty**

#### Smart Lamppost

#### Meteorological sensors

#### Thermal detector

Panoramic camera with AI – to collect realtime traffic data for sharing to the public as well as traffic monitoring

#### Wi-Fi access point



Meteorological sensors – to collect weather data at district level, including temperature, humidity, wind speed and direction, rainfall, UV index, etc.

Air quality sensor – to collect air quality data at district level





Self-driving Car



Sophia the Robot, robot of Hanson Robotics, told leader Carrie Lam how Hong Kong can succeed as smart city on 27 June 2018: https://www.youtube.com/watch?v=nNfdw\_t11P0



# **Al in Neurocognitive Science**



Cognition

**Behaviour** 

**Brian disorder** Parkinson's disease Alzheimer's disease

Memory

Perception



hippocampus





# Many More...









## Example of AI Application: A Deep Learning Based Sketching System for 3D Face and Caricature Modeling

• PI: Prof. Yizhou Yu



- Face modeling has many applications: cartoons, avatars for social media, face-related art and design, etc.
- A deep learning based sketching system for 3D face and caricature modeling has been developed.
  - Allows the user to draw freehand imprecise 2D faces.
  - A novel neural-network based deep regression network would then infer 3D face models from the 2D sketches.







Using the system, an amateur user can create non-trivial 3D faces or caricature models in just a few minutes. Both models shown above were created in less than 10 minutes by a user without any prior drawing and modeling experiences.



## Example of AI Applica