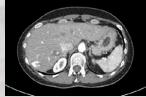

#### 大血管栓塞中風 港大AI 20秒斷症

本港每年有逾900宗急性中風個案出 現大血管栓塞,需於病發後的黄金6小 時內將血塊取出。香港大學與醫管局合 作,首次用大數據研究300個急性中風 個案,再以人工智能(AI)判斷是否大血 管栓塞,發現系統20秒內可作出判 斷,正確篩出95%大血管栓塞個案,料 有助醫生加快確診時間達兩小時。

港大醫學院臨牀神經科學教授梁嘉傑 表示,大血管栓塞中風是急性中風最嚴 重情况,佔中風個案13%,死亡率達四 成,患者需在病發6小時內治療,才有 存活機會。現時普通電腦掃描難以診斷 此類中風,醫生僅透過臨床判斷,安排 病人接受血管造影檢查,但每個檢查需 一至兩小時。

#### 確診可快兩小時 準確度 95%

醫管局 2016 年約有 7000 宗急性中風 個案,其中約980宗涉大血管栓塞。港 大及醫管局去年合作,首次用大數據研 究2016年的300名中風病人資料,透過 AI分析病人病歷、放射影像等數據, 結果正確篩出95%大血管栓塞中風病 人。港大統計及精算學系副教授楊良河 表示,AI在20秒内便可分析病人患有 大血管栓塞的風險,有關數據可助醫生 迅速作出臨床判斷,下階段會將研究擴 至約7000名病人。