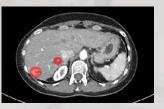

#### 大血管栓塞中風 港大AI 20秒斷症

本港每年有逾900宗急性中風個案出 現大血管栓塞,需於病發後的黄金6小 時內將血塊取出。香港大學與醫管局合 作,首次用大數據研究300個急性中風 個案,再以人工智能(AI)判斷是否大血 管栓塞,發現系統20秒內可作出判 斷,正確篩出95%大血管栓塞個案,料 有助醫生加快確診時間達兩小時。

港大醫學院臨牀神經科學教授梁嘉傑 表示,大血管栓塞中風是急性中風最嚴 重情况,佔中風個案13%,死亡率達四 成,患者需在病發6小時內治療,才有 存活機會。現時普通電腦掃描難以診斷 此類中風,醫生僅透過臨床判斷,安排 病人接受血管造影檢查,但每個檢查需 一至兩小時。

#### 確診可快兩小時 準確度 95%

醫管局 2016 年約有 7000 宗急性中風 個案,其中約980宗涉大血管栓塞。港 大及醫管局去年合作,首次用大數據研 究2016年的300名中風病人資料,透過 AI分析病人病歷、放射影像等數據, 結果正確篩出95%大血管栓塞中風病 人。港大統計及精算學系副教授楊良河 表示,AI在20秒内便可分析病人患有 大血管栓塞的風險,有關數據可助醫生 迅速作出臨床判斷,下階段會將研究擴 至約7000名病人。