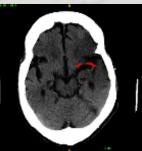

#### 大血管栓塞中風 港大AI 20秒斷症

本港每年有逾900宗急性中風個案出 現大血管栓塞,需於病發後的黄金6小 時內將血塊取出。香港大學與醫管局合 作,首次用大數據研究300個急性中風 個案,再以人工智能(AI)判斷是否大血 管栓塞,發現系統20秒內可作出判 斷,正確篩出95%大血管栓塞個案,料 有助醫生加快確診時間達兩小時。

港大醫學院臨牀神經科學教授梁嘉傑 表示,大血管栓塞中風是急性中風最嚴 重情况,佔中風個案13%,死亡率達四 成,患者需在病發6小時內治療,才有 存活機會。現時普通電腦掃描難以診斷 此類中風,醫生僅透過臨床判斷,安排 病人接受血管造影檢查,但每個檢查需 一至兩小時。

#### 確診可快兩小時 準確度 95%

醫管局 2016 年約有 7000 宗急性中風 個案,其中約980宗涉大血管栓塞。港 大及醫管局去年合作,首次用大數據研 究2016年的300名中風病人資料,透過 AI分析病人病歷、放射影像等數據, 結果正確篩出95%大血管栓塞中風病 人。港大統計及精算學系副教授楊良河 表示,AI在20秒内便可分析病人患有 大血管栓塞的風險,有關數據可助醫生 迅速作出臨床判斷,下階段會將研究擴 至約7000名病人。