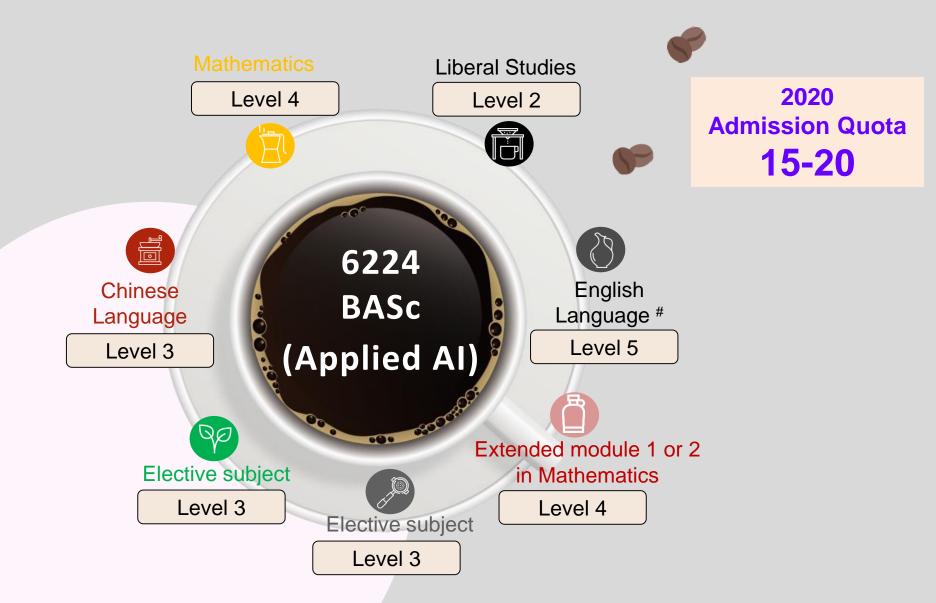

terview skills
- Corporate Mentorship Programme (CMP)
- Market information workshop
- Firm visits and alumni sharing
- SAAS Career Fair





# **Scholarships**

On top of numerous scholarships established by the University HKU and by the Faculty of Science, a few dedicated scholarships are being specially created for the BASc AppliedAI programme:

- Winnie S M Tang Scholarship in Applied Artificial Intelligence
  - HK\$20,000 awarded to a year 3 student on the basis of their academic achievements during in their year 1 and year 2 studies.
  - HK\$20,000 awarded to a year 4 student on the basis of their academic achievements during in their year 2 and year 3 studies.



Dr. Winnie Tang Founder and Chairman at Esri China (Hong Kong) Limited

### **JUPAS Applicants** Admissions Requirements



# Candidates with level 4 in English Language and good results in other HKDSE subjects will be considered on a case by case basis.

# 6224 Admissions Formula for 6224 BASc(AppliedAl)



SAT: 1350



# **2019 Admission Statistics**

# Admitted 19 students 12 DSE local students 5 international students 2 Mainland students Best 6 DSE Scores:

- Best 6 DSE Scores:
  - Maximum 43.5
  - Average 37.1
  - Lower quantile 34.5



| Level 1 - 4 | Level 5 | Level 5* | Level 5** |
|-------------|---------|----------|-----------|
| 1 - 4       | 5.5     | 7        | 8.5       |



# **Further Information**