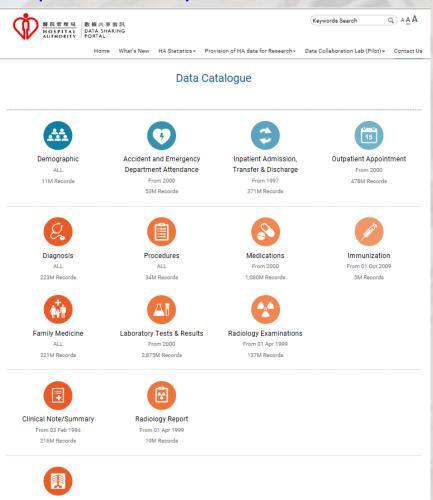

醫管局今年底將設立大數據分析平 台,該局總行政經理(統計及人力規 劃)徐麗卿表示,屆時會按今次研究結 果,進行多個先導計劃,利用大數據和 AI分析不同專科資料協助診斷