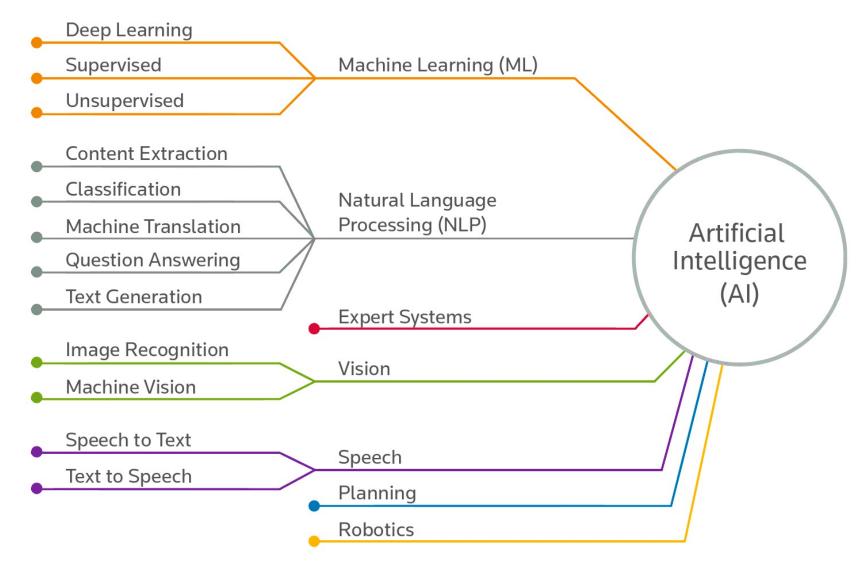

#### 大血管栓塞中風 港大AI 20秒斷症

本港每年有逾900宗急性中風個案出 現大血管栓塞,需於病發後的黄金6小 時內將血塊取出。香港大學與醫管局合 作,首次用大數據研究300個急性中風 個案,再以人工智能(AI)判斷是否大血 管栓塞,發現系統20秒內可作出判 斷,正確篩出95%大血管栓塞個案,料 有助醫生加快確診時間達兩小時。

港大醫學院臨牀神經科學教授梁嘉傑 表示,大血管栓塞中風是急性中風最嚴 重情况,佔中風個案13%,死亡率達四 成,患者需在病發6小時內治療,才有 存活機會。現時普通電腦掃描難以診斷 此類中風,醫生僅透過臨床判斷,安排 病人接受血管造影檢查,但每個檢查需 一至兩小時。

#### 確診可快兩小時 準確度 95%

醫管局 2016 年約有 7000 宗急性中風 個案,其中約980宗涉大血管栓塞。港 大及醫管局去年合作,首次用大數據研 究2016年的300名中風病人資料,透過 AI分析病人病歷、放射影像等數據, 結果正確篩出95%大血管栓塞中風病 人。港大統計及精算學系副教授楊良河 表示,AI在20秒内便可分析病人患有 大血管栓塞的風險,有關數據可助醫生 迅速作出臨床判斷,下階段會將研究擴 至約7000名病人。