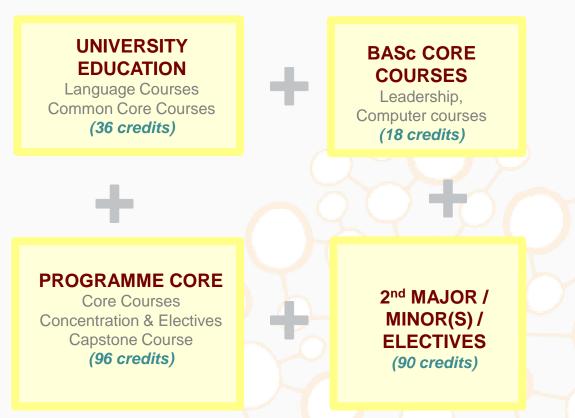

|                                                                                                                                                                                                                                                                                                 |

#### Total = 66 + 24 + 6 = 96 credits



#### Bachelor of Arts and Sciences in Applied Artificial Intelligence BASc(Applied AI)

Impacts the world with the limitless power of AI



Curriculum Structure Forty 6-credit courses spanning over 4 years of full-time study (240 Credits)





# BASc Core Course: Leadership Beyond Borders





2019

WORLD

WORLD

UNIVERSITY RANKINGS

UNIVERSITY

RANKINGS

2020

# Why HKU?

#25 worldwide #6 Asia #1 HK



Big data optimization Statistical learning Machine/Deep learning SKL of Brain and Scientific computation Bayesian methods Transportation **Cognitive Sciences** Fraud risk analytics Time series forecasting **Computer vision** SKL Game theory Speech/NLP/Text analytics **Robotics** Financial and actuarial applications Information security 中华人民共和国科学技术部 **Genomics** Forensic statistics GIS **Operational research Preference learning High-dimensional data analysis** Neuropsychology



## Tam Wing Fan Innovation Wing (ready in 2020, open to all Engineering as well as Applied AI students)





# **Career Prospects**

The programme con