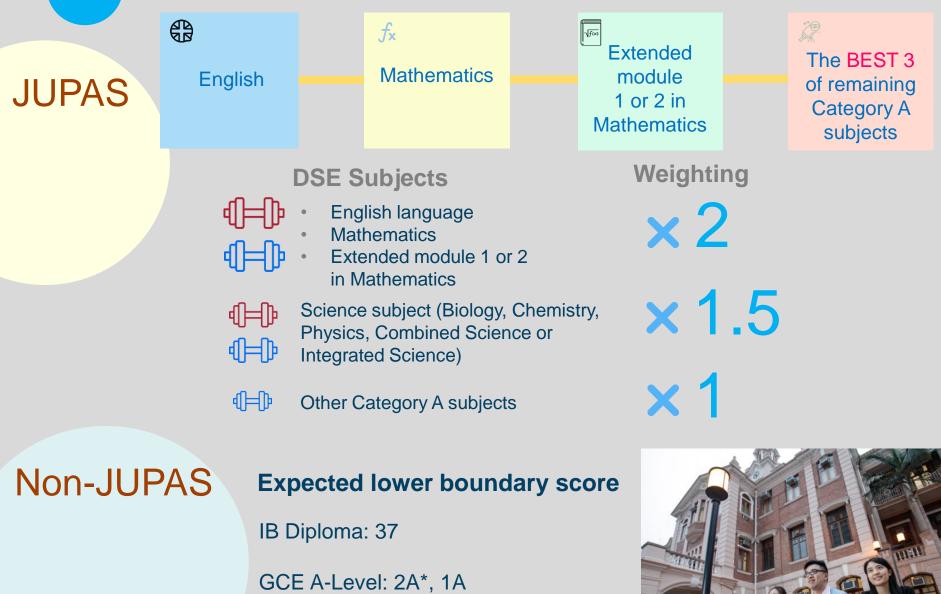

rships established by the University HKU and by the Faculty of Science, a few dedicated scholarships are being specially created for the BASc AppliedAI programme:

- Winnie S M Tang Scholarship in Applied Artificial Intelligence
  - HK\$20,000 awarded to a year 3 student on the basis of their academic achievements during in their year 1 and year 2 studies.
  - HK\$20,000 awarded to a year 4 student on the basis of their academic achievements during in their year 2 and year 3 studies.



Dr. Winnie Tang Founder and Chairman at Esri China (Hong Kong) Limited

### **JUPAS Applicants** Admissions Requirements



# Candidates with level 4 in English Language and good results in other HKDSE subjects will be considered on a case by case basis.

# 6224 Admissions Formula for 6224 BASc(AppliedAl)



SAT: 1350



# **2019 Admission Statistics**

# Admitted 19 students 12 DSE local students 5 international students 2 Mainland students Best 6 DSE Scores:

- Best 6 DSE Scores:
  - Maximum 43.5
  - Average 37.1
  - Lower quantile 34.5



| Level 1 - 4 | Level 5 | Level 5* | Level 5** |
|-------------|---------|----------|-----------|
| 1 - 4       | 5.5     | 7        | 8.5       |



# **Further Information**