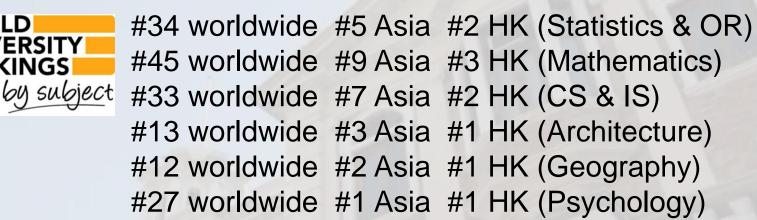

|                                                                                                                                                                                                                                                                                                 |

#### Total = 66 + 24 + 6 = 96 credits



#### Bachelor of Arts and Sciences in Applied Artificial Intelligence BASc(Applied AI)

Impacts the world with the limitless power of AI



Curriculum Structure Forty 6-credit courses spanning over 4 years of full-time study (240 Credits)





# BASc Core Course: Leadership Beyond Borders





2019

WORLD

WORLD

UNIVERSITY RANKINGS

UNIVERSITY

RANKINGS

2020

# Why HKU?

#25 worldwide #6 Asia #1 HK



Big data optimization Statistical learning Machine/Deep learning SKL of Brain and Scientific computation Bayesian methods Transportation **Cognitive Sciences** Fraud risk analytics Time series forecasting **Computer vision** SKL Game theory Speech/NLP/Text analytics **Robotics** Financial and actuarial applications Information security 中华人民共和国科学技术部 **Genomics** Forensic statistics GIS **Operational research Preference learning High-dimensional data analysis** Neuropsychology



## Tam Wing Fan Innovation Wing (ready in 2020, open to all Engineering as well as Applied AI students)





# **Career Prospects**

The programme connects the exploding demand of the AI market in diverse areas, such as:

- Science & technology
- Environmental protection
- Medical informatics
- Healthcare
- Busine