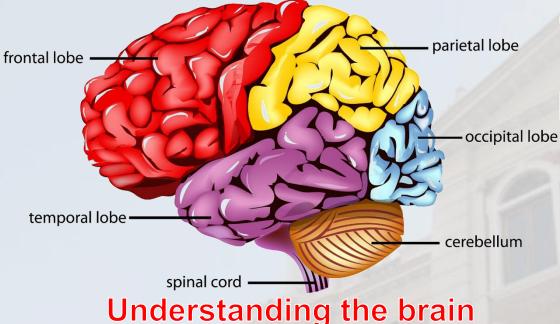

## 6224 Bachelor of Arts & Sciences in BASc(Applied AI) Applied Artificial Intelligence

Impact The World With The Limitless Power Of AI

香港大學

1